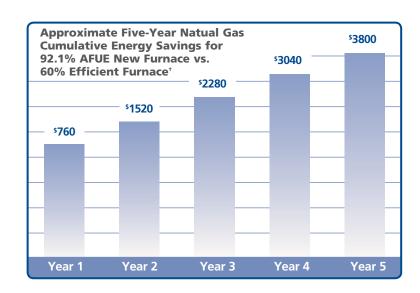

#### AFUE-Annual Fuel Utilization Efficiency

**SAVE up to \$760.00** 

a year on your natural gas bill with our 92% AFUE Furnace.†

<sup>†</sup> Cumulative gas usage savings based on 2008 National Residential Retail Average Natural Gas price of \$1.35 per thousand cubic feet, per US Department of Energy. Based on 100,000 btuh inputs and assuming 60% AFUE for existing unit. Actual costs may vary on systems settings, equipment installation and maintanence, duct system, local climate, local utility rates and hours of operation.