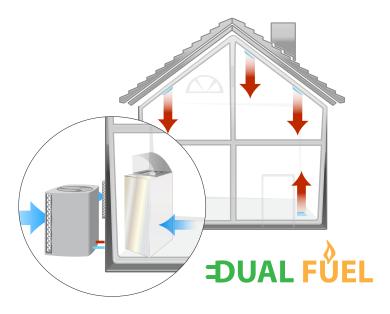

### **Dual Fuel Compatible**

For even greater efficiency, this furnace can be paired with an electric heat pump. Called a Dual Fuel System, this combination minimizes heating costs by seamlessly alternating between the two energy sources, depending on outdoor conditions.