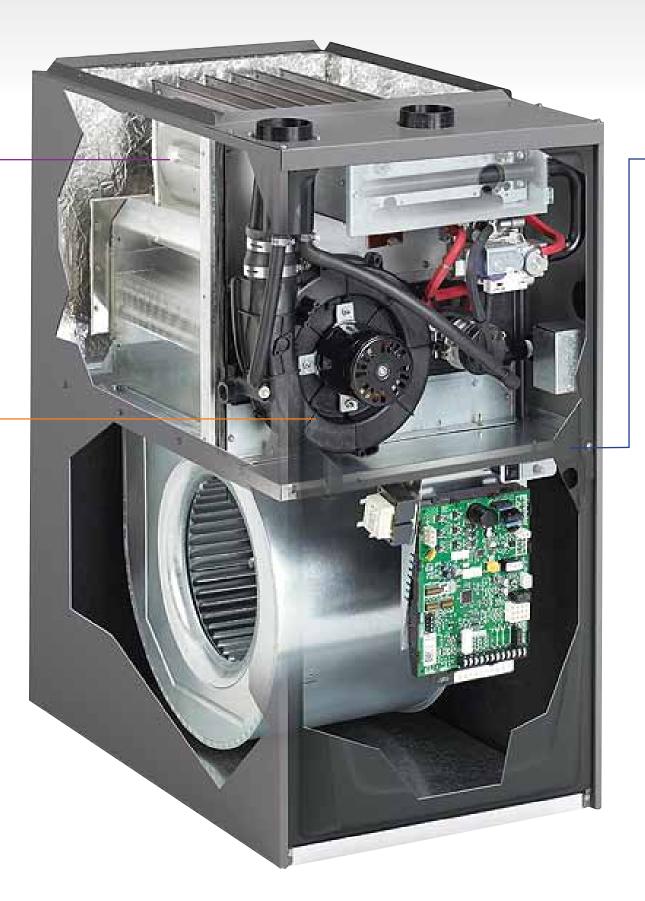

#### **DURABILITY**

We set the new standard for durability

**Aluminized Heat Exchanger:** Resists corrosion and maintains long lasting performance.

**Clamshell Heat Exchanger:** Designed to provide quiet start-up and even temperatures.

**100% Run-Tested in Factory:** Each unit undergoes a thorough rigorous inspection and performance test before leaving the factory.

#### **COMFORT**

A decision you will be comfortable with

**Single Stage Heat and Direct Drive Motor:** 

Ensures reliable heat output to maintain even temperatures.

#### **QUIET**

Just listen to how quiet it is

**Sealed Service doors:** Reduces air and burner noise.

**Anti-Vibration Blower Assembly:** Reduces noise typically associated with starts and stops.